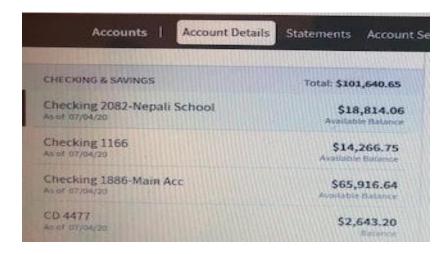

NCNC Bank Account Summary Image taken on 4<sup>th</sup> July 2020.

NCNC Bank Reconciliation Statement Up to June  ${\bf 30}^{\rm th}$  2020

| A/C No. 2                                   |              | 18814.06 |        |        |  |  |  |  |
|---------------------------------------------|--------------|----------|--------|--------|--|--|--|--|
| Cheque issued but not presented for payment |              |          |        |        |  |  |  |  |
| Date                                        | Particular   | Ch.No.   | Amount |        |  |  |  |  |
| 1/22/2020                                   | Prem Pradhan | 1073     |        | 205.80 |  |  |  |  |
|                                             |              | 18608.26 |        |        |  |  |  |  |